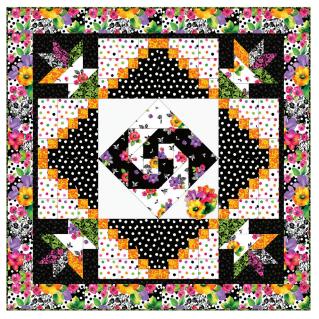

## Brooke Quilt-Hong SHOPPING LIST! Fabric & Supplies

26318-J-Black Large Tossed Floral 3/8 yard

26318-Z- White Large Tossed Floral 5/8 yard

21517-Z-White Curly Cue 1/2 yard

21516-J-Black Stencil Floral **1 yard** 

26320-JH-Lime/Black Floral Scroll **% yard** (includes binding)

26320-SO-Yellow/Orange Floral Scroll ½ yard

26320-ZJ-White/Black Floral Scroll 1/4 yard

26320-JP-Fuchsia/Black Floral Scroll 1/4 yard

26321-ZX-Multi Dots % yard

26321-JZ-Black/White Dots 5/8 yard

26317-X-Multi Large Floral 1 1/4 yards

26317-X-Multi Large Floral Suggested backing 3 1/4 yards

## SUPPLIES:

1/3 yard Fusible Web(we like Heat N Bond Lite for this project)1/3 yard Fusible Fleece(we used Pellon 987F)